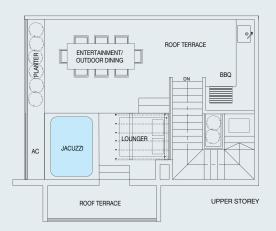

#### RESIDENCES

#05-01

With features such as private jacuzzis and entertainment terraces, top floor living has never been as exclusive as at Millage.

With breathtaking views and countless opportunities to throw lavish private parties that are sure to impress, penthouse living will raise your social life to heights you never imagined.

ROOM AT THE TOP STRETCH YOUR IMAGINATION

LOWER STOREY

ī.

Low headroom of 1.2m to 1.4m \* Refer to clause 10 of specification footnote.

LOWER STOREY

UPPER STOREY

LOWER STOREY

UPPER STOREY