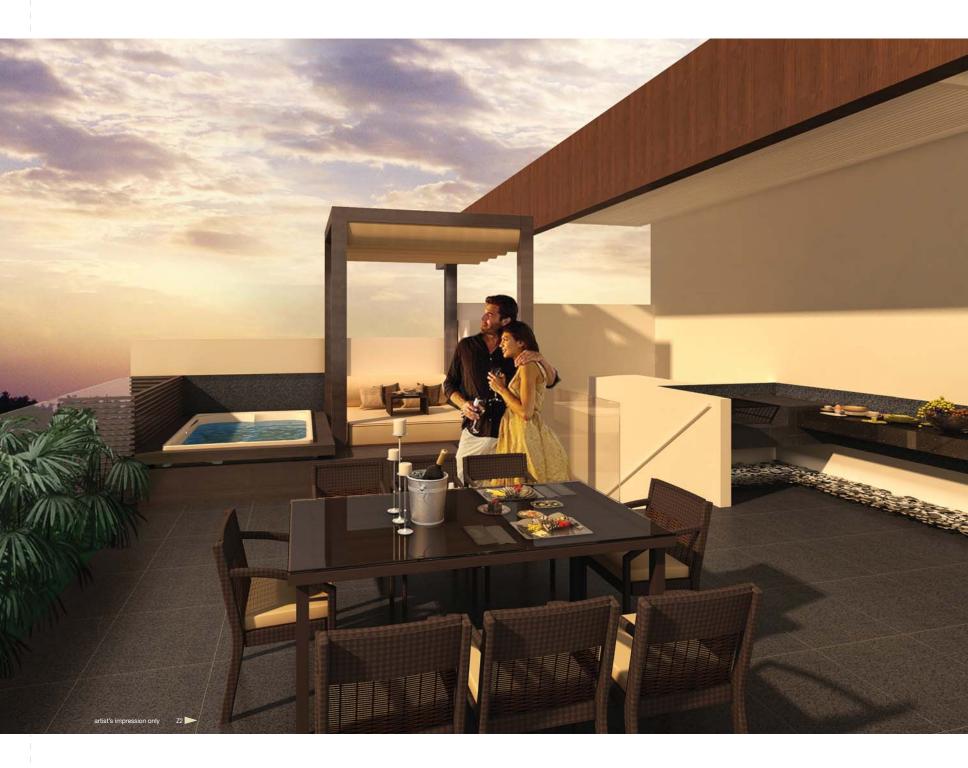

#### RESIDENCES

#05-01

With features such as private jacuzzis and entertainment terraces, top floor living has never been as exclusive as at Millage.

With breathtaking views and countless opportunities to throw lavish private parties that are sure to impress, penthouse living will raise your social life to heights you never imagined.

#### 17. ADDITIONAL ITEMS:

|     |                               |                                                                                                                                | roothole.                                                                                                                                                                                                                                                                                                                                                                                                         |
|-----|-------------------------------|--------------------------------------------------------------------------------------------------------------------------------|-------------------------------------------------------------------------------------------------------------------------------------------------------------------------------------------------------------------------------------------------------------------------------------------------------------------------------------------------------------------------------------------------------------------|
| (A) | AIR-CONDITIONERS              | : Split type air conditioner ("Daikin" or equivalent) provided in living, dining,<br>bedroom and Home Office* (if any).        | <ol> <li>Marble, Limestone and Granite: Marble, limestone and granite are natural stone materials containing veins with tonality<br/>differences. There will be colour and markings caused by their complex mineral composition and incorporated impurities.</li> <li>While such materials can be pre-selected before installation, this non-conformity in the marble, limestone or granite as well as</li> </ol> |
| (B) | CABINET &<br>WARDROBE         | : Kitchen cabinet, intergrated fridge, cooker hob and hood provided.<br>Built-in wardrobe provided in bedroom                  | non-uniformity between pieces cannot be totally avoided. Granite tiles are pre-polished before laying and care has been taken<br>for their installation. However granite, being a much harder material than marble cannot be re-polished after installation. Hence<br>some differences may be felt at the joints. The tonality and pattern of the marble, limestone or granite selected and installed             |
| (C) | LOCKS                         | : All locks are of "Vbh" or equivalent.                                                                                        | shall be subject to availability.                                                                                                                                                                                                                                                                                                                                                                                 |
| (D) | RAILING                       | : Mild steel for common stair railing. Steel and/or glass for other railings.                                                  | 2) Timber: Timber is a natural material containing grain/vein and tonal differences. Thus it is not possible to achieve total consistency of colour and grain in its selection and installation.                                                                                                                                                                                                                  |
| (E) | LIFT                          | : 1 residential lift ("Kone" or equivalent) from B3 to 10th floor.                                                             | 3) Materials, Fittings, Equipment, Finishes, Installations and Appliances: The brand, colour and model of all materials, fittings, equipment, finishes, installations and appliances supplied shall be provided subject to Architect's selection, market                                                                                                                                                          |
| (F) | INTERCOM                      | : Audio intercom to apartments.                                                                                                | availability and the sole discretion of the Vendor<br>4) Cable Television and/or Internet Access: The Purchaser is liable to pay annual fee, subscription fee and such other fees                                                                                                                                                                                                                                 |
| (G) | JACUZZI                       | : For Penthouses                                                                                                               | to the StarHub Cable Vision Ltd (SCV) and/or internet service providers (ISP) or any other relevant party or any other relevant<br>authorities. The Vendor is not responsible to make arrangements with any of the said parties for the service connection for                                                                                                                                                    |
| (H) | TRELLIS LOUNGER               | : For Penthouse PH A, PH B, PH C & PH D (only main concrete/steel<br>columns and beams are provided. Trellis are not provided. | <ul> <li>their respective subscription channels and/or internet access.</li> <li>Internet Access: If the Purchaser requires internet access, the Purchaser will have to make direct arrangements with the<br/>Internet Service Provider and/or such relevant entities/authorities for internet services to the Unit and to make all necessary</li> </ul>                                                          |
| (I) | BBQ PIT, SINK &<br>SINK MIXER | : For Penthouses                                                                                                               | <ul> <li>payments to the Internet Service Provider and/or the relevant entities/authorities.</li> <li>6) Air-conditioning system: To ensure good working condition of the air-conditioning system, the system has to be Zmaintained and cleaned by the Purchaser on a regular basis. This includes the cleaning of filters, clearing the condensate provider the purchaser.</li> </ul>                            |