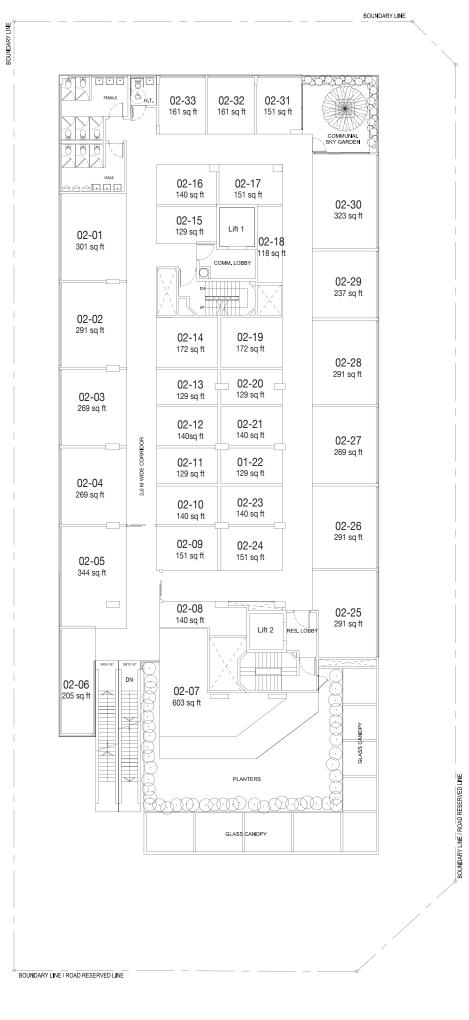

## SHOPS RETAILS CAFES SALOONS BOOKSHOPS BOUTIQUES...

----

For 1st storey shops - aluminum with glass shopfront will be provided for sides facing external covered walkway. \*Note: All shop units area are inclusive of 2 sq m of aircon ledges at 3rd Storey.