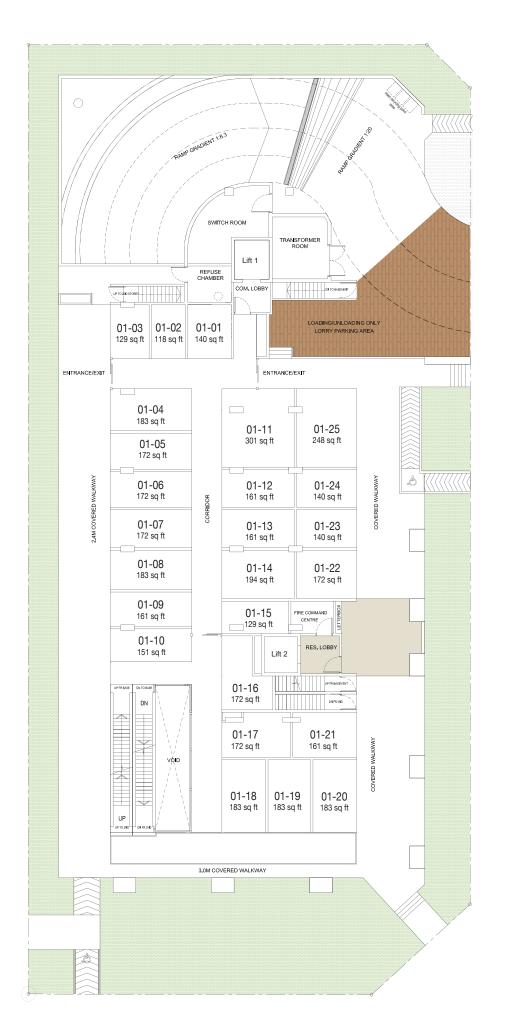

## SHOPS RETAILS CAFES SALOONS BOOKSHOPS BOUTIQUES...

----

For 1st storey shops - aluminum with glass shopfront will be provided for sides facing external covered walkway. \*Note: All shop units area are inclusive of 2 sq m of aircon ledges at 3rd Storey.