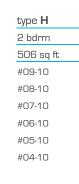

#### type **B** 1 bdrm + \*H.O.

| 463 sq ft |        |  |  |  |  |
|-----------|--------|--|--|--|--|
| #09-02    | #09-04 |  |  |  |  |
| #08-02    | #08-04 |  |  |  |  |
| #07-02    | #07-04 |  |  |  |  |
| #06-02    | #06-04 |  |  |  |  |
| #05-02    | #05-04 |  |  |  |  |
| #04-02    | #04-04 |  |  |  |  |