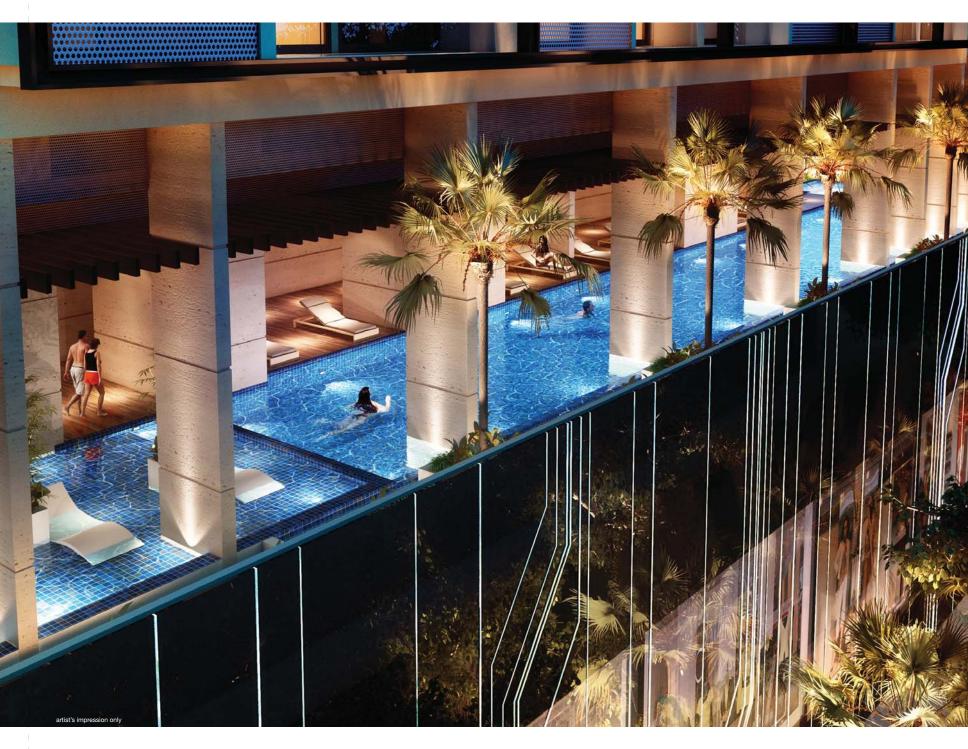

Keep that svelte figure in perfect shape with a full workout in the well-equipped gym. Or, if getting wet is more your thing, the inviting pool with connected jacuzzi is a heaven sent. Or, simply relax at the shallow pool, you are sure to find something to please, whatever your pleasure may be.