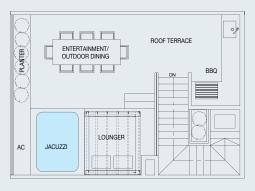

#### RESIDENCES

#05-01

With features such as private jacuzzis and entertainment terraces, top floor living has never been as exclusive as at Millage.

With breathtaking views and countless opportunities to throw lavish private parties that are sure to impress, penthouse living will raise your social life to heights you never imagined.

ROOM AT THE TOP STRETCH YOUR IMAGINATION

LOWER STOREY

ī.

Low headroom of 1.2m to 1.4m \* Refer to clause 10 of specification footnote.

LOWER STOREY

UPPER STOREY

LOWER STOREY

UPPER STOREY