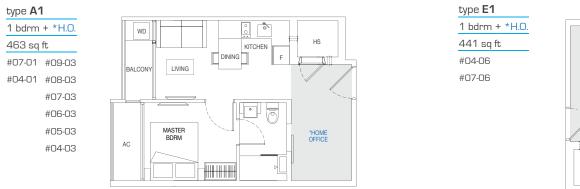

#### HOME OFFICE\*

#### type **B** 1 bdrm + \*H.O.

| 463 sq ft |        |  |  |  |  |
|-----------|--------|--|--|--|--|
| #09-02    | #09-04 |  |  |  |  |
| #08-02    | #08-04 |  |  |  |  |
| #07-02    | #07-04 |  |  |  |  |
| #06-02    | #06-04 |  |  |  |  |
| #05-02    | #05-04 |  |  |  |  |
| #04-02    | #04-04 |  |  |  |  |

\* Refer to clause 10 of specification footnote.