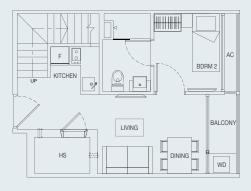

#### type **B** 1 bdrm + \*H.O.

| 463 sq ft |        |  |  |  |  |
|-----------|--------|--|--|--|--|
| #09-02    | #09-04 |  |  |  |  |
| #08-02    | #08-04 |  |  |  |  |
| #07-02    | #07-04 |  |  |  |  |
| #06-02    | #06-04 |  |  |  |  |
| #05-02    | #05-04 |  |  |  |  |
| #04-02    | #04-04 |  |  |  |  |