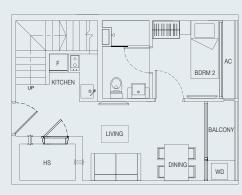

#### type **B** 1 bdrm + \*H.O.

| 463 sq ft |        |  |  |  |  |
|-----------|--------|--|--|--|--|
| #09-02    | #09-04 |  |  |  |  |
| #08-02    | #08-04 |  |  |  |  |
| #07-02    | #07-04 |  |  |  |  |
| #06-02    | #06-04 |  |  |  |  |
| #05-02    | #05-04 |  |  |  |  |
| #04-02    | #04-04 |  |  |  |  |