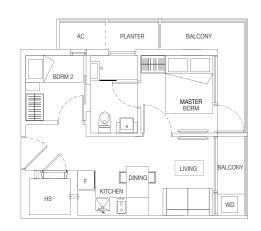

#### RESIDENCES

#05-01

With features such as private jacuzzis and entertainment terraces, top floor living has never been as exclusive as at Millage.

With breathtaking views and countless opportunities to throw lavish private parties that are sure to impress, penthouse living will raise your social life to heights you never imagined.