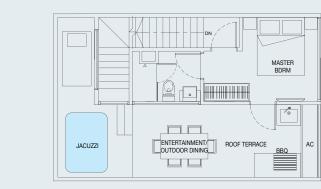

#### RESIDENCES

#05-01

With features such as private jacuzzis and entertainment terraces, top floor living has never been as exclusive as at Millage.

With breathtaking views and countless opportunities to throw lavish private parties that are sure to impress, penthouse living will raise your social life to heights you never imagined.

#### 17. ADDITIONAL ITEMS:

|     |                               |                                                                                                                                | roothole.                                                                                                                                                                                                                                                                                                                                                                                                         |
|-----|-------------------------------|--------------------------------------------------------------------------------------------------------------------------------|-------------------------------------------------------------------------------------------------------------------------------------------------------------------------------------------------------------------------------------------------------------------------------------------------------------------------------------------------------------------------------------------------------------------|
| (A) | AIR-CONDITIONERS              | : Split type air conditioner ("Daikin" or equivalent) provided in living, dining,<br>bedroom and Home Office* (if any).        | <ol> <li>Marble, Limestone and Granite: Marble, limestone and granite are natural stone materials containing veins with tonality<br/>differences. There will be colour and markings caused by their complex mineral composition and incorporated impurities.</li> <li>While such materials can be pre-selected before installation, this non-conformity in the marble, limestone or granite as well as</li> </ol> |
| (B) | CABINET &<br>WARDROBE         | : Kitchen cabinet, intergrated fridge, cooker hob and hood provided.<br>Built-in wardrobe provided in bedroom                  | non-uniformity between pieces cannot be totally avoided. Granite tiles are pre-polished before laying and care has been taken<br>for their installation. However granite, being a much harder material than marble cannot be re-polished after installation. Hence<br>some differences may be felt at the joints. The tonality and pattern of the marble, limestone or granite selected and installed             |
| (C) | LOCKS                         | : All locks are of "Vbh" or equivalent.                                                                                        | shall be subject to availability.                                                                                                                                                                                                                                                                                                                                                                                 |
| (D) | RAILING                       | : Mild steel for common stair railing. Steel and/or glass for other railings.                                                  | 2) Timber: Timber is a natural material containing grain/vein and tonal differences. Thus it is not possible to achieve total consistency of colour and grain in its selection and installation.                                                                                                                                                                                                                  |
| (E) | LIFT                          | : 1 residential lift ("Kone" or equivalent) from B3 to 10th floor.                                                             | 3) Materials, Fittings, Equipment, Finishes, Installations and Appliances: The brand, colour and model of all materials, fittings, equipment, finishes, installations and appliances supplied shall be provided subject to Architect's selection, market                                                                                                                                                          |
| (F) | INTERCOM                      | : Audio intercom to apartments.                                                                                                | availability and the sole discretion of the Vendor<br>4) Cable Television and/or Internet Access: The Purchaser is liable to pay annual fee, subscription fee and such other fees                                                                                                                                                                                                                                 |
| (G) | JACUZZI                       | : For Penthouses                                                                                                               | to the StarHub Cable Vision Ltd (SCV) and/or internet service providers (ISP) or any other relevant party or any other relevant<br>authorities. The Vendor is not responsible to make arrangements with any of the said parties for the service connection for                                                                                                                                                    |
| (H) | TRELLIS LOUNGER               | : For Penthouse PH A, PH B, PH C & PH D (only main concrete/steel<br>columns and beams are provided. Trellis are not provided. | <ul> <li>their respective subscription channels and/or internet access.</li> <li>Internet Access: If the Purchaser requires internet access, the Purchaser will have to make direct arrangements with the<br/>Internet Service Provider and/or such relevant entities/authorities for internet services to the Unit and to make all necessary</li> </ul>                                                          |
| (I) | BBQ PIT, SINK &<br>SINK MIXER | : For Penthouses                                                                                                               | <ul> <li>payments to the Internet Service Provider and/or the relevant entities/authorities.</li> <li>6) Air-conditioning system: To ensure good working condition of the air-conditioning system, the system has to be Zmaintained and cleaned by the Purchaser on a regular basis. This includes the cleaning of filters, clearing the condensate provider the purchaser.</li> </ul>                            |