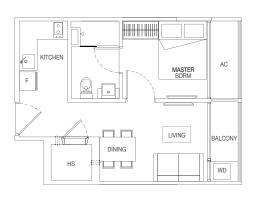

Make more time for free time with offices that incorporate your busy private life and homes that exude comfort. It's all possible at Millage – for form and function – to give you that feeling of being on cloud 9.



Beautiful design coupled with quality fittings and furnishings is what makes your apartment or home office\* simply beautiful to behold.



1

















#### HOME OFFICE\*





#### type **B** 1 bdrm + \*H.O.

| 463 sq ft |        |  |  |  |  |
|-----------|--------|--|--|--|--|
| #09-02    | #09-04 |  |  |  |  |
| #08-02    | #08-04 |  |  |  |  |
| #07-02    | #07-04 |  |  |  |  |
| #06-02    | #06-04 |  |  |  |  |
| #05-02    | #05-04 |  |  |  |  |
| #04-02    | #04-04 |  |  |  |  |





\* Refer to clause 10 of specification footnote.

#### RESIDENCES



#05-01





























With features such as private jacuzzis and entertainment terraces, top floor living has never been as exclusive as at Millage.

With breathtaking views and countless opportunities to throw lavish private parties that are sure to impress, penthouse living will raise your social life to heights you never imagined.



ROOM AT THE TOP STRETCH YOUR IMAGINATION











LOWER STOREY

ī.



Low headroom of 1.2m to 1.4m \* Refer to clause 10 of specification footnote.



LOWER STOREY





UPPER STOREY



LOWER STOREY







UPPER STOREY



LOWER STOREY









UPPER STOREY



LOWER STOREY



UPPER STOREY



LOWER STOREY



I.





ī.





UPPER STOREY





UPPER STOREY



LOWER STOREY



LOWER STOREY



#### SHOP SPECIFICATIONS

| 1.        | FOUNDATION