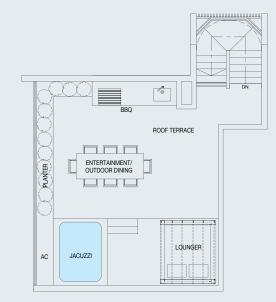

#### RESIDENCES

#05-01

With features such as private jacuzzis and entertainment terraces, top floor living has never been as exclusive as at Millage.

With breathtaking views and countless opportunities to throw lavish private parties that are sure to impress, penthouse living will raise your social life to heights you never imagined.

ROOM AT THE TOP STRETCH YOUR IMAGINATION

LOWER STOREY

ī.

Low headroom of 1.2m to 1.4m \* Refer to clause 10 of specification footnote.

LOWER STOREY

UPPER STOREY

LOWER STOREY

UPPER STOREY