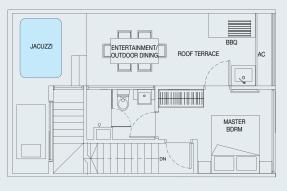

#### RESIDENCES

#05-01

With features such as private jacuzzis and entertainment terraces, top floor living has never been as exclusive as at Millage.

With breathtaking views and countless opportunities to throw lavish private parties that are sure to impress, penthouse living will raise your social life to heights you never imagined.

ROOM AT THE TOP STRETCH YOUR IMAGINATION

LOWER STOREY

ī.

Low headroom of 1.2m to 1.4m \* Refer to clause 10 of specification footnote.

LOWER STOREY

UPPER STOREY

LOWER STOREY

UPPER STOREY