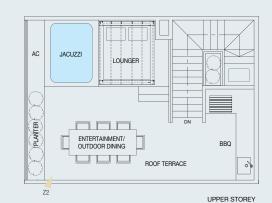

#### RESIDENCES

#05-01

With features such as private jacuzzis and entertainment terraces, top floor living has never been as exclusive as at Millage.

With breathtaking views and countless opportunities to throw lavish private parties that are sure to impress, penthouse living will raise your social life to heights you never imagined.

ROOM AT THE TOP STRETCH YOUR IMAGINATION

LOWER STOREY

ī.

Low headroom of 1.2m to 1.4m \* Refer to clause 10 of specification footnote.

LOWER STOREY

UPPER STOREY

LOWER STOREY

UPPER STOREY