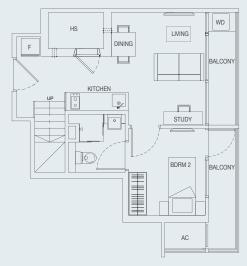

#### HOME OFFICE\*

#### type **B** 1 bdrm + \*H.O.

| 463 sq ft |        |  |  |  |  |
|-----------|--------|--|--|--|--|
| #09-02    | #09-04 |  |  |  |  |
| #08-02    | #08-04 |  |  |  |  |
| #07-02    | #07-04 |  |  |  |  |
| #06-02    | #06-04 |  |  |  |  |
| #05-02    | #05-04 |  |  |  |  |
| #04-02    | #04-04 |  |  |  |  |