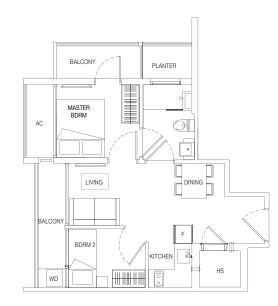

#### RESIDENCES

#05-01

With features such as private jacuzzis and entertainment terraces, top floor living has never been as exclusive as at Millage.

With breathtaking views and countless opportunities to throw lavish private parties that are sure to impress, penthouse living will raise your social life to heights you never imagined.