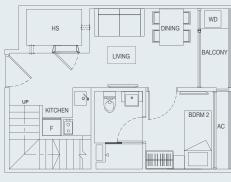

#### HOME OFFICE\*

#### type **B** 1 bdrm + \*H.O.

| 463 sq ft |        |  |  |  |  |
|-----------|--------|--|--|--|--|
| #09-02    | #09-04 |  |  |  |  |
| #08-02    | #08-04 |  |  |  |  |
| #07-02    | #07-04 |  |  |  |  |
| #06-02    | #06-04 |  |  |  |  |
| #05-02    | #05-04 |  |  |  |  |
| #04-02    | #04-04 |  |  |  |  |