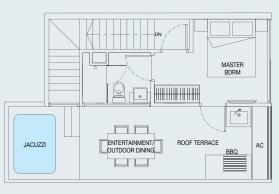

#### RESIDENCES

#05-01

With features such as private jacuzzis and entertainment terraces, top floor living has never been as exclusive as at Millage.

With breathtaking views and countless opportunities to throw lavish private parties that are sure to impress, penthouse living will raise your social life to heights you never imagined.

ROOM AT THE TOP STRETCH YOUR IMAGINATION

LOWER STOREY

ī.

Low headroom of 1.2m to 1.4m \* Refer to clause 10 of specification footnote.

LOWER STOREY

UPPER STOREY

LOWER STOREY

UPPER STOREY