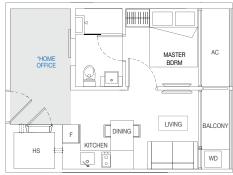

#### HOME OFFICE\*

#### type **B** 1 bdrm + \*H.O.

| 463 sq ft |        |  |  |  |  |
|-----------|--------|--|--|--|--|
| #09-02    | #09-04 |  |  |  |  |
| #08-02    | #08-04 |  |  |  |  |
| #07-02    | #07-04 |  |  |  |  |
| #06-02    | #06-04 |  |  |  |  |
| #05-02    | #05-04 |  |  |  |  |
| #04-02    | #04-04 |  |  |  |  |