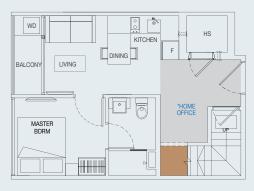

#### HOME OFFICE\*

#### type **B** 1 bdrm + \*H.O.

| 463 sq ft |        |  |  |  |  |
|-----------|--------|--|--|--|--|
| #09-02    | #09-04 |  |  |  |  |
| #08-02    | #08-04 |  |  |  |  |
| #07-02    | #07-04 |  |  |  |  |
| #06-02    | #06-04 |  |  |  |  |
| #05-02    | #05-04 |  |  |  |  |
| #04-02    | #04-04 |  |  |  |  |

\* Refer to clause 10 of specification footnote.