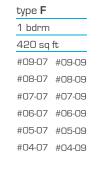

#### type **B** 1 bdrm + \*H.O.

| 463 sq ft |        |  |  |  |  |
|-----------|--------|--|--|--|--|
| #09-02    | #09-04 |  |  |  |  |
| #08-02    | #08-04 |  |  |  |  |
| #07-02    | #07-04 |  |  |  |  |
| #06-02    | #06-04 |  |  |  |  |
| #05-02    | #05-04 |  |  |  |  |
| #04-02    | #04-04 |  |  |  |  |