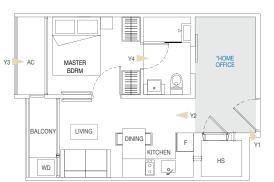

#### HOME OFFICE\*

#### type **B** 1 bdrm + \*H.O.

| 463 sq ft |        |  |  |  |  |
|-----------|--------|--|--|--|--|
| #09-02    | #09-04 |  |  |  |  |
| #08-02    | #08-04 |  |  |  |  |
| #07-02    | #07-04 |  |  |  |  |
| #06-02    | #06-04 |  |  |  |  |
| #05-02    | #05-04 |  |  |  |  |
| #04-02    | #04-04 |  |  |  |  |