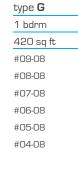

#### type **B** 1 bdrm + \*H.O.

| 463 sq ft |        |  |  |  |  |
|-----------|--------|--|--|--|--|
| #09-02    | #09-04 |  |  |  |  |
| #08-02    | #08-04 |  |  |  |  |
| #07-02    | #07-04 |  |  |  |  |
| #06-02    | #06-04 |  |  |  |  |
| #05-02    | #05-04 |  |  |  |  |
| #04-02    | #04-04 |  |  |  |  |