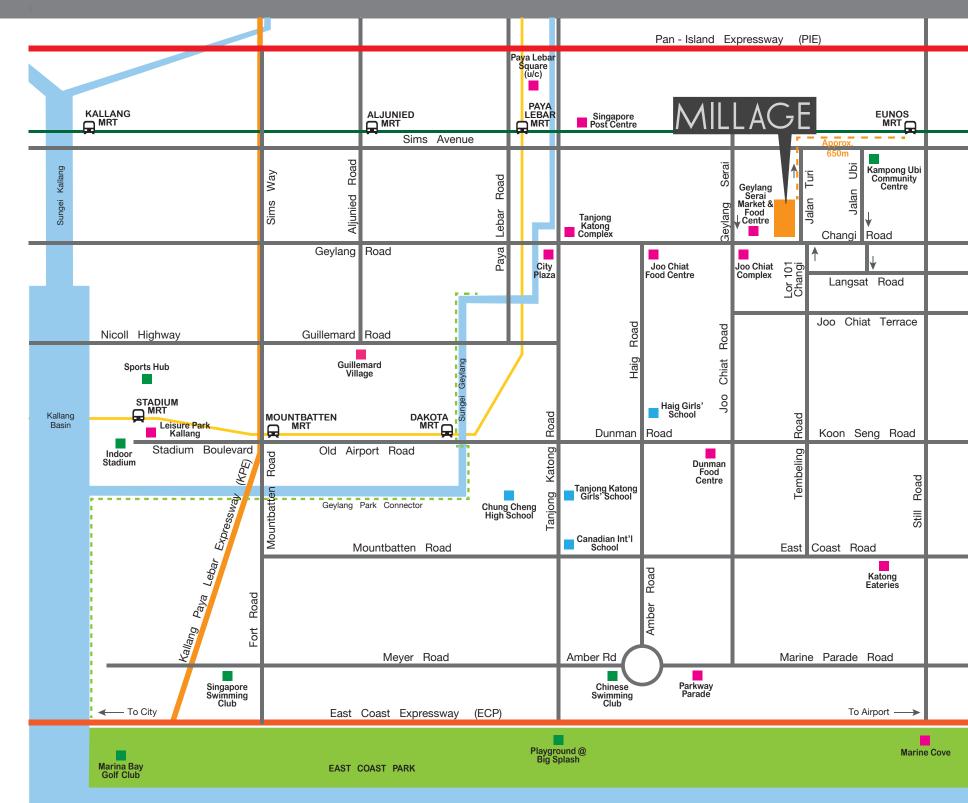

# EXPERIENCE THE REAL SPLENDID THAT LIFE HAS TO OFFER

Magical moments can be had everywhere you turn. Accessing the multitudes of fun that the city has to offer.

Getting around the city is a breeze with numerous transport options available. With Eunos MRT station and Paya Lebar MRT interchange just a few minutes away by foot, you can travel to every part of Singapore in comfort.

Drivers will marvel at the easy and speedy access they have to several expressways. The Pan-Island Expressway (PIE), the Kallang Paya Lebar Expressway (KPE) and the East Coast Parkway (ECP) are all within a short drive, making driving around the island an absolute pleasure.