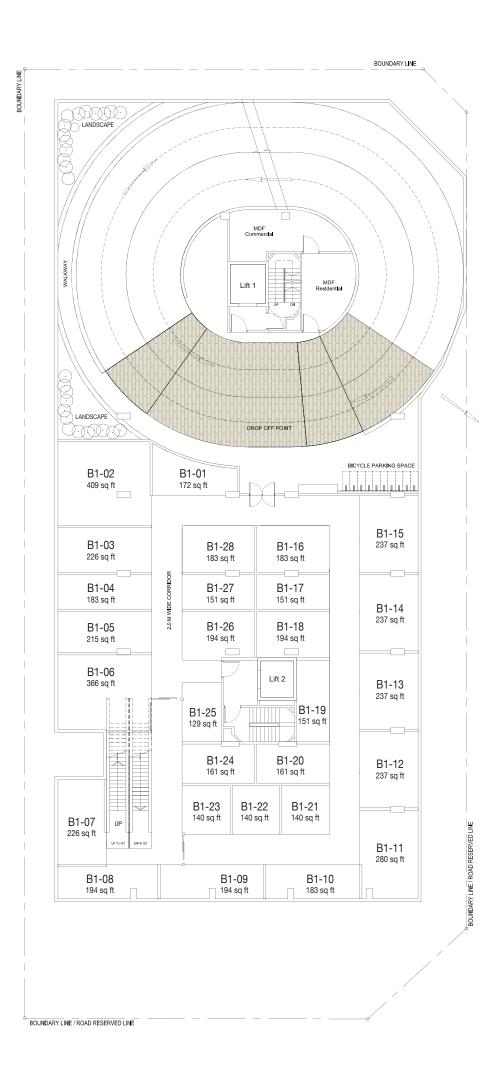

## SHOPS RETAILS CAFES SALOONS BOOKSHOPS BOUTIQUES...

----

For 1st storey shops - aluminum with glass shopfront will be provided for sides facing external covered walkway. \*Note: All shop units area are inclusive of 2 sq m of aircon ledges at 3rd Storey.