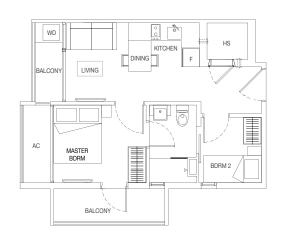

#### type **B** 1 bdrm + \*H.O.

| 463 sq ft |        |  |  |  |  |
|-----------|--------|--|--|--|--|
| #09-02    | #09-04 |  |  |  |  |
| #08-02    | #08-04 |  |  |  |  |
| #07-02    | #07-04 |  |  |  |  |
| #06-02    | #06-04 |  |  |  |  |
| #05-02    | #05-04 |  |  |  |  |
| #04-02    | #04-04 |  |  |  |  |