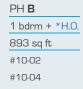

#### type **B** 1 bdrm + \*H.O.

| 463 sq ft |        |  |  |  |  |
|-----------|--------|--|--|--|--|
| #09-02    | #09-04 |  |  |  |  |
| #08-02    | #08-04 |  |  |  |  |
| #07-02    | #07-04 |  |  |  |  |
| #06-02    | #06-04 |  |  |  |  |
| #05-02    | #05-04 |  |  |  |  |
| #04-02    | #04-04 |  |  |  |  |