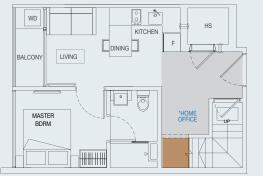

#### HOME OFFICE\*

#### type **B** 1 bdrm + \*H.O.

| 463 sq ft |        |  |  |  |  |
|-----------|--------|--|--|--|--|
| #09-02    | #09-04 |  |  |  |  |
| #08-02    | #08-04 |  |  |  |  |
| #07-02    | #07-04 |  |  |  |  |
| #06-02    | #06-04 |  |  |  |  |
| #05-02    | #05-04 |  |  |  |  |
| #04-02    | #04-04 |  |  |  |  |