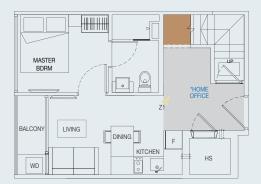

#### HOME OFFICE\*

# YOUR EVERY INDULGANCE AT YOUR FINGERTIPS

With retail outlets spanning three levels, you will be spoilt for choice.

At your doorstep. Home office solutions are also available, giving you the option of keeping home and work in perfect coordination. For your convenience.