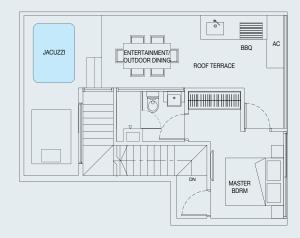

#### RESIDENCES

#05-01

With features such as private jacuzzis and entertainment terraces, top floor living has never been as exclusive as at Millage.

With breathtaking views and countless opportunities to throw lavish private parties that are sure to impress, penthouse living will raise your social life to heights you never imagined.

ROOM AT THE TOP STRETCH YOUR IMAGINATION

LOWER STOREY

ī.

Low headroom of 1.2m to 1.4m \* Refer to clause 10 of specification footnote.

LOWER STOREY

UPPER STOREY

LOWER STOREY

UPPER STOREY