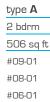

#### type **B** 1 bdrm + \*H.O.

| 463 sq ft |        |  |  |  |  |
|-----------|--------|--|--|--|--|
| #09-02    | #09-04 |  |  |  |  |
| #08-02    | #08-04 |  |  |  |  |
| #07-02    | #07-04 |  |  |  |  |
| #06-02    | #06-04 |  |  |  |  |
| #05-02    | #05-04 |  |  |  |  |
| #04-02    | #04-04 |  |  |  |  |