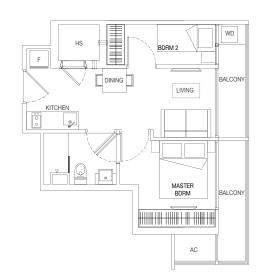

Beautiful design coupled with quality fittings and furnishings is what makes your apartment or home office\* simply beautiful to behold.

1