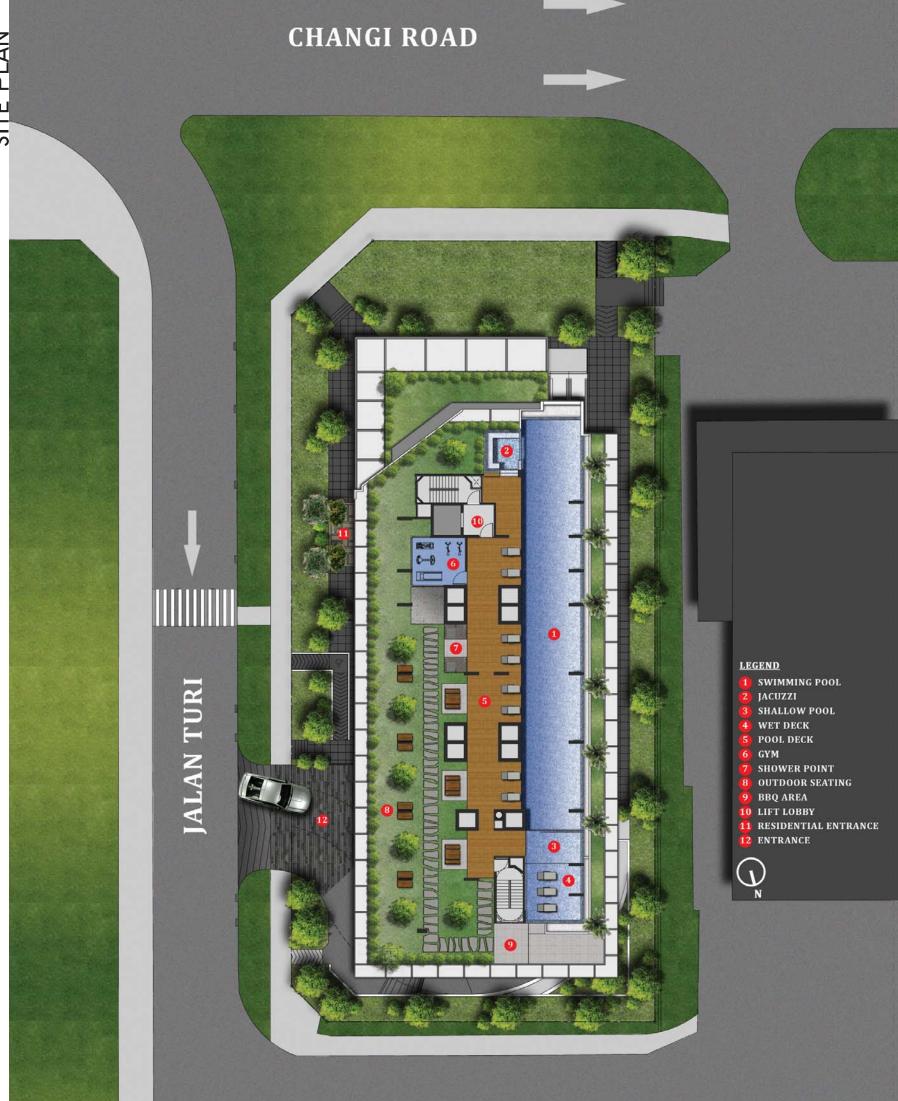

Keep that svelte figure in perfect shape with a full workout in the well-equipped gym. Or, if getting wet is more your thing, the inviting pool with connected jacuzzi is a heaven sent. Or, simply relax at the shallow pool, you are sure to find something to please, whatever your pleasure may be.

#### SHOP SPECIFICATIONS

| 1.        | FOUNDATION                   | : | Piling according to Engineer's design.                                                                                                                                                                                                                   |                   |     |
|-----------|------------------------------|---|----------------------------------------------------------------------------------------------------------------------------------------------------------------------------------------------------------------------------------------------------------|-------------------|-----|
| 2.        | SUPERSTRUCTURE               | : | Reinforced concrete according to Engineer's design.                                                                                                                                                                                                      |                   |     |
| 3.        | WALLS                        | : | <ul> <li>a) External Wall</li> <li>Clay bricks and/or concrete blocks finished with cement plaster.</li> <li>b) Internal Wall</li> </ul>                                                                                                                 | (4)               | AIF |
|           |                              |   | <ul> <li>Clay bricks and/or concrete blocks finished with cement plaster and/or<br/>dry/lightweight wall panel.</li> </ul>                                                                                                                               | (5) l             | LIF |
| 4.        | ROOF                         | : | Reinforced concrete flat roof and/or metal roof. Roof structure of reinforced concrete and/or tenalised timber and/or mild steel.                                                                                                                        | ELEC              | TF  |
| 5.        | CEILING                      | : | Moisture resistance ceiling board and/or fiber gypsum plasterboard and/or<br>skim coat with emulsion paint finish.                                                                                                                                       |                   | 10  |
| 6.        | FINISHES                     | : | a) Wall<br>(i) Internal                                                                                                                                                                                                                                  |                   |     |
|           |                              |   | Cement plaster with emulsion paint.                                                                                                                                                                                                                      |                   | #0  |
|           |                              |   | <ul> <li>External/Common Area</li> <li>Cement plaster and sand plaster and/or skim coat with emulsion and/or<br/>any other materials specified by the Architect.</li> <li>Selected area with Ceramic/Porcelain/Homogenous tiles and/or stones</li> </ul> |                   | All |
|           |                              |   | and/or any other materials specified by the Architect                                                                                                                                                                                                    |                   |     |
|           |                              |   | b) Floor                                                                                                                                                                                                                                                 | Note:<br>1)       | M   |
|           |                              |   | (i) Internal<br>• Cement sand screed                                                                                                                                                                                                                     | veins             |     |
|           |                              |   | • Cement sand screed                                                                                                                                                                                                                                     | tion a            |     |
|           |                              |   | (ii) Common Area                                                                                                                                                                                                                                         | non-c<br>avoid    |     |
|           |                              |   | Ceramic/Porcelain/Homogenous tiles/stones/cement screed and /or                                                                                                                                                                                          | granit            |     |
|           |                              |   | any other materials specified by the architect for swimming pool,<br>Jacuzzi, shallow pool, wet deck, pool deck, gymnasium, shower point,                                                                                                                | differe           | ene |
|           |                              |   | BBQ area, Outdoor seating, carpark, carpark ramp/driveway, walkway,                                                                                                                                                                                      | install           | ec  |
|           |                              |   | <ul> <li>corridor and lobby.</li> <li>Cement screed with nosing tiles, and/or Ceramic/Porcelain/</li> </ul>                                                                                                                                              | 2)                | M   |
|           |                              |   | Homogenous tiles and/or stones for staircase.                                                                                                                                                                                                            | all ma<br>Archit  |     |
| 7.        | ELECTRICAL                   |   | Electrical tap-off unit for shop.                                                                                                                                                                                                                        |                   | Са  |
|           | INSTALLATION                 |   | (Tap-off power subject to MCST approval)                                                                                                                                                                                                                 | such<br>releva    |     |
|           |                              |   |                                                                                                                                                                                                                                                          | of the            |     |
| 8.<br>(1) | ADDITIONAL ITEMS:<br>RAILING | : | Mild steel for common stair railing. Steel and/or glass for other railings.                                                                                                                                                                              | arrang            |     |
| (2)       | PARKING                      | : | Basement carpark lots.                                                                                                                                                                                                                                   | to the<br>entitie |     |
| (3)       | RECREATION                   | : | a) Swimming Pool                                                                                                                                                                                                                                         | 5)                | w   |
|           | FACILITIES                   |   | b) Jacuzzi<br>c) Shallow Pool<br>d) Wet Deck                                                                                                                                                                                                             | any o<br>Purch    |     |
|           |                              |   |                                                                                                                                                                                                                                                          |                   |     |

| e) | Pool Deck   |
|----|-------------|
| f) | Gymnasium   |
| g) | Shower Poin |
| h) | Outdoor Sea |

h) Outdoor Seating areai) BBQ

AIR-CONDITIONERS : Air-conditioners and aircon ledges provided.

(5) LIFT

#### RESIDENTIAL SPECIFICATIONS

| 1. | FOUNDATION     | : Piling according to Engineer's design.                                                                                                                                                                                                                                                                                                                                                                                                                                                                                                                                                                                                                                                                                                                                                                                                                                                                                                                                                                                                                                                                                                                                                                                                                                                                                                                                                                                                                                                                                                                                                                                                                                                                                                                                                                                                                                                                                                                                                                                                                                                                                             | 7.  | WINDOWS                     | : Aluminium with glass.                                                                                                                                                                                                                                                                                                                       |
|----|----------------|--------------------------------------------------------------------------------------------------------------------------------------------------------------------------------------------------------------------------------------------------------------------------------------------------------------------------------------------------------------------------------------------------------------------------------------------------------------------------------------------------------------------------------------------------------------------------------------------------------------------------------------------------------------------------------------------------------------------------------------------------------------------------------------------------------------------------------------------------------------------------------------------------------------------------------------------------------------------------------------------------------------------------------------------------------------------------------------------------------------------------------------------------------------------------------------------------------------------------------------------------------------------------------------------------------------------------------------------------------------------------------------------------------------------------------------------------------------------------------------------------------------------------------------------------------------------------------------------------------------------------------------------------------------------------------------------------------------------------------------------------------------------------------------------------------------------------------------------------------------------------------------------------------------------------------------------------------------------------------------------------------------------------------------------------------------------------------------------------------------------------------------|-----|-----------------------------|-----------------------------------------------------------------------------------------------------------------------------------------------------------------------------------------------------------------------------------------------------------------------------------------------------------------------------------------------|
| 2. | SUPERSTRUCTURE | : Reinforced concrete according to Engineer's design.                                                                                                                                                                                                                                                                                                                                                                                                                                                                                                                                                                                                                                                                                                                                                                                                                                                                                                                                                                                                                                                                                                                                                                                                                                                                                                                                                                                                                                                                                                                                                                                                                                                                                                                                                                                                                                                                                                                                                                                                                                                                                | 8.  | DOORS                       | : Aluminium with glass/acrylic or decorative timber or decorative timber with<br>glass panel or glass panel. Steel door for household shelter as per                                                                                                                                                                                          |
| 3. | WALLS          | <ul> <li>a) External Wall</li> <li>Clay bricks and/or concrete blocks finished with cement plaster.</li> <li>b) Internal Wall</li> <li>Clay bricks and/or concrete blocks finished with cement plaster and/or</li> </ul>                                                                                                                                                                                                                                                                                                                                                                                                                                                                                                                                                                                                                                                                                                                                                                                                                                                                                                                                                                                                                                                                                                                                                                                                                                                                                                                                                                                                                                                                                                                                                                                                                                                                                                                                                                                                                                                                                                             | 9.  | SANITARY WARES/<br>FITTINGS | requirement of authority.<br>a) Internal Area<br>(i) Bathroom<br>- 1 shower with shower screen, overhead shower and shower/bath mixer                                                                                                                                                                                                         |
| 4. | ROOF           | <ul> <li>dry/lightweight wall panel.</li> <li>Reinforced concrete roof with waterproofing system and insulation.</li> </ul>                                                                                                                                                                                                                                                                                                                                                                                                                                                                                                                                                                                                                                                                                                                                                                                                                                                                                                                                                                                                                                                                                                                                                                                                                                                                                                                                                                                                                                                                                                                                                                                                                                                                                                                                                                                                                                                                                                                                                                                                          |     |                             | <ul> <li>1 vanity top complete with basin and basin mixer</li> <li>1 water closet</li> <li>1 mirror</li> </ul>                                                                                                                                                                                                                                |
| -  |                |                                                                                                                                                                                                                                                                                                                                                                                                                                                                                                                                                                                                                                                                                                                                                                                                                                                                                                                                                                                                                                                                                                                                                                                                                                                                                                                                                                                                                                                                                                                                                                                                                                                                                                                                                                                                                                                                                                                                                                                                                                                                                                                                      |     |                             | - 1 paper holder                                                                                                                                                                                                                                                                                                                              |
| 5. | CEILING        | <ol> <li>Skim coat with emulsion paint generally and plaster board at ceiling where<br/>applicable.</li> </ol>                                                                                                                                                                                                                                                                                                                                                                                                                                                                                                                                                                                                                                                                                                                                                                                                                                                                                                                                                                                                                                                                                                                                                                                                                                                                                                                                                                                                                                                                                                                                                                                                                                                                                                                                                                                                                                                                                                                                                                                                                       |     |                             | (ii) Kitchen<br>- 1 sink complete with a sink mixer                                                                                                                                                                                                                                                                                           |
| 6. | FINISHES       | <ul> <li>a) Wall</li> <li>(i) Internal</li> <li>Ceramic/Porcelain/Homogenous and/or mosaic tiles to ceiling height<br/>for kitchen (visible area only) and bathrooms.</li> <li>Cement plaster for living, dining, bedroom and Home Office* (if any).</li> <li>Skim coat plaster to household shelter as per requirement of<br/>authority.</li> </ul>                                                                                                                                                                                                                                                                                                                                                                                                                                                                                                                                                                                                                                                                                                                                                                                                                                                                                                                                                                                                                                                                                                                                                                                                                                                                                                                                                                                                                                                                                                                                                                                                                                                                                                                                                                                 | 10. | ELECTRICAL                  | : All electrical wiring to be in concealed conduits and main in surface<br>trunking/pipes. Where there is a false ceiling, the electrical wiring above<br>false ceiling is in exposed conduits. Mechanical ventilation provided in<br>bathroom (if required). Heater of "Ariston" or equivalent. Refer to Electrical<br>Schedule for details. |
|    |                | <ul> <li>(ii) External/Common Area</li> <li>Cement plaster and sand plaster and/or skim coat with emulsion.</li> </ul>                                                                                                                                                                                                                                                                                                                                                                                                                                                                                                                                                                                                                                                                                                                                                                                                                                                                                                                                                                                                                                                                                                                                                                                                                                                                                                                                                                                                                                                                                                                                                                                                                                                                                                                                                                                                                                                                                                                                                                                                               | 11. | TV/FM/TELEPHONE             | : The number of TV/FM/telephone points – please refer to the Electrical<br>Schedule for details.                                                                                                                                                                                                                                              |
|    |                | <ul> <li>Selected area with Ceramic/Porcelain/Homogenous tiles and/or<br/>stones or any other finishes as specified by the Architect.</li> </ul>                                                                                                                                                                                                                                                                                                                                                                                                                                                                                                                                                                                                                                                                                                                                                                                                                                                                                                                                                                                                                                                                                                                                                                                                                                                                                                                                                                                                                                                                                                                                                                                                                                                                                                                                                                                                                                                                                                                                                                                     | 12. | LIGHTNING<br>PROTECTION     | : Lightning protection system shall be in accordance with Singapore Standard SS555 :2010                                                                                                                                                                                                                                                      |
|    |                | <ul> <li>b) Floor</li> <li>(i) Internal</li> <li>Ceramic/Porcelain/Homogenous tiles for living, dining, kitchen and<br/>Home Office* (if any)</li> <li>Ceramic/Porcelain/Homogenous tiles and/or stones for bathroom and</li> </ul>                                                                                                                                                                                                                                                                                                                                                                                                                                                                                                                                                                                                                                                                                                                                                                                                                                                                                                                                                                                                                                                                                                                                                                                                                                                                                                                                                                                                                                                                                                                                                                                                                                                                                                                                                                                                                                                                                                  | 13. | PAINTING                    | : Water-based emulsion paint for living, dining, bedroom and Home Office* (if<br>any). Oil based base-coat and water-based finishes finishing coat paint for<br>external. Water-based emulsion paint and/or oil based paint for common<br>area.                                                                                               |
|    |                | <ul> <li>Note that the second states of the sec</li></ul> | 14. | WATERPROOFING               | : Waterproofing to kitchen, bathroom, roof terrace, balcony, and planters.                                                                                                                                                                                                                                                                    |
|    |                | bedroom.                                                                                                                                                                                                                                                                                                                                                                                                                                                                                                                                                                                                                                                                                                                                                                                                                                                                                                                                                                                                                                                                                                                                                                                                                                                                                                                                                                                                                                                                                                                                                                                                                                                                                                                                                                                                                                                                                                                                                                                                                                                                                                                             | 15  | PARKING                     | : Basement carpark lots.                                                                                                                                                                                                                                                                                                                      |
|    |                | <ul> <li>(ii) External (If any)</li> <li>Ceramic/Porcelain/Homogenous tiles and/or stones for balcony, roof<br/>terrace (if any) and staircase for PH A, PH B, PH C and PH D.</li> </ul>                                                                                                                                                                                                                                                                                                                                                                                                                                                                                                                                                                                                                                                                                                                                                                                                                                                                                                                                                                                                                                                                                                                                                                                                                                                                                                                                                                                                                                                                                                                                                                                                                                                                                                                                                                                                                                                                                                                                             | 16. | RECREATION<br>FACILITIES    | : a) Swimming Pool<br>b) Jacuzzi<br>c) Shallow Pool<br>d) Wet Deck                                                                                                                                                                                                                                                                            |
|    |                | <ul> <li>(iii)Common Area</li> <li>Ceramic/Porcelain/Homogenous tiles/stones/cement screed and /or<br/>any other materials specified by the architect for swimming pool,<br/>Jacuzzi, shallow pool, wet deck, pool deck, gymnasium, shower<br/>point, BBQ area, Outdoor seating, carpark, carpark ramp/driveway,<br/>walkway, corridor and lobby.</li> <li>Cement screed with nosing tiles, and/or Ceramic/Porcelain/<br/>Homogenous tiles and/or stones for staircase.</li> </ul>                                                                                                                                                                                                                                                                                                                                                                                                                                                                                                                                                                                                                                                                                                                                                                                                                                                                                                                                                                                                                                                                                                                                                                                                                                                                                                                                                                                                                                                                                                                                                                                                                                                   |     |                             | e) Pool Deck<br>f) Gymnasium<br>g) Shower Point<br>h) Outdoor Seating area<br>i) BBQ                                                                                                                                                                                                                                                          |