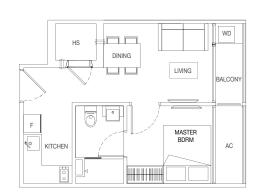

#### type **B** 1 bdrm + \*H.O.

| 463 sq ft |        |  |  |  |  |
|-----------|--------|--|--|--|--|
| #09-02    | #09-04 |  |  |  |  |
| #08-02    | #08-04 |  |  |  |  |
| #07-02    | #07-04 |  |  |  |  |
| #06-02    | #06-04 |  |  |  |  |
| #05-02    | #05-04 |  |  |  |  |
| #04-02    | #04-04 |  |  |  |  |